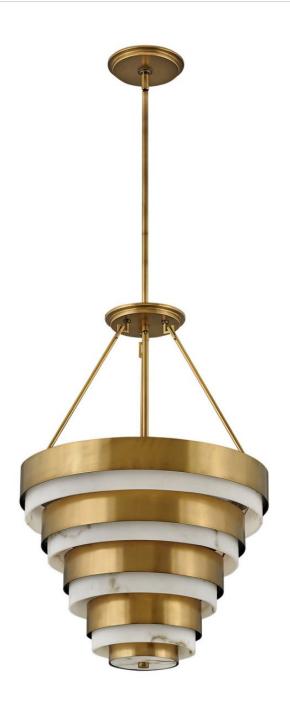

## **ECHELON**

## LARGE PENDANT | 30184HB

Breathing inspiration drawn from the classic style of Art Deco, Echelon, from our Lisa McDennon Collection, is a multi-tier style in a gleaming Heritage Brass finish. Through her global travels, Lisa McDennon pulls captivating style and trends and incorporates them into her product designs.

FINISH: Heritage Brass

GLASS: Cloudstone

WIDTH: 18" HEIGHT: 26"

**DEPTH**: 0

**LIGHT SOURCE**: Socketed

WATTAGE: 4-5w Cand. LED, 60w Equiv.

**HINKLEY** 33000 Pin Oak Parkway Avon Lake, OH 44012 **PHONE: (440) 653-5500** Toll Free: 1 (800) 446-5539 hinkley.com